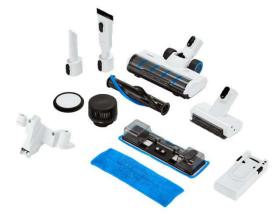

## MEDION Life Stick Vacuum Cleaner P400W (MD11610)

| Product Stage: E4                |                              |                 |
|----------------------------------|------------------------------|-----------------|
| Key data                         |                              |                 |
| Suction power (in kPa/Watt)      | 26/400                       |                 |
| Auto suction power (dust sensor) | ✓                            |                 |
| Suction levels                   | 3 (Auto / Eco / Max)         |                 |
| HEPA                             | 13                           |                 |
| LED (touch) display              | ✓                            |                 |
| Self-standing                    | X                            |                 |
| Noise level (in dB)              | 78                           |                 |
| Dust container                   |                              |                 |
| Technology                       | Cyclone (bagless)            |                 |
| Removable                        | ✓                            |                 |
| Capacity (in ml)                 | 700                          |                 |
| Brush                            |                              |                 |
| Туре                             | Fluffy Brush/Combi Brush     |                 |
| Motorised & Illuminated          | ✓                            |                 |
| Removable                        | ✓                            |                 |
| Battery                          |                              |                 |
| Removable (√/X)                  | ✓                            |                 |
| Capacity (in mAh)                | 29.6 V / 2,500 mAh           |                 |
| Running time (in min)            | ~60                          |                 |
| Charging time (in min)           | ~240 - 300                   |                 |
| Charge battery                   | Via stand base or wall mount |                 |
| Accessories                      |                              |                 |
| Wall mount ✓                     | Flex tube                    | ✓               |
| Dust & Crevice Nozzle ✓          | <b>Mopping Function</b>      | Passive         |
| Pet hair brush 🗸                 | Weight                       | 2,4 kg          |
| Upholstery brush X               | Dimensions (in cm)           | 114 x 27,5 x 26 |