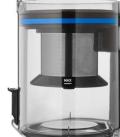

## MEDION Life Stick Vacuum Cleaner P400W (MD11610)

| Product Stage: E4                |                              |                 |
|----------------------------------|------------------------------|-----------------|
| Key data                         |                              |                 |
| Suction power (in kPa/Watt)      | 26/400                       |                 |
| Auto suction power (dust sensor) | ✓                            |                 |
| Suction levels                   | 3 (Auto / Eco / Max)         |                 |
| HEPA                             | 13                           |                 |
| LED (touch) display              | ✓                            |                 |
| Self-standing                    | X                            |                 |
| Noise level (in dB)              | 78                           |                 |
| Dust container                   |                              |                 |
| Technology                       | Cyclone (bagless)            |                 |
| Removable                        | ✓                            |                 |
| Capacity (in ml)                 | 700                          |                 |
| Brush                            |                              |                 |
| Туре                             | Fluffy Brush/Combi Brush     |                 |
| Motorised & Illuminated          | ✓                            |                 |
| Removable                        | ✓                            |                 |
| Battery                          |                              |                 |
| Removable (√/X)                  | ✓                            |                 |
| Capacity (in mAh)                | 29.6 V / 2,500 mAh           |                 |
| Running time (in min)            | ~60                          |                 |
| Charging time (in min)           | ~240 - 300                   |                 |
| Charge battery                   | Via stand base or wall mount |                 |
| Accessories                      |                              |                 |
| Wall mount ✓                     | Flex tube                    | ✓               |
| Dust & Crevice Nozzle ✓          | <b>Mopping Function</b>      | Passive         |
| Pet hair brush 🗸                 | Weight                       | 2,4 kg          |
| Upholstery brush X               | Dimensions (in cm)           | 114 x 27,5 x 26 |