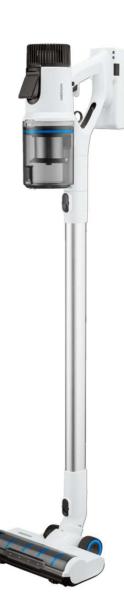

## MEDION Life Stick Vacuum Cleaner P400W (MD11610)

| Product Stage: E4                |                              |                 |
|----------------------------------|------------------------------|-----------------|
| Key data                         |                              |                 |
| Suction power (in kPa/Watt)      | 26/400                       |                 |
| Auto suction power (dust sensor) | ✓                            |                 |
| Suction levels                   | 3 (Auto / Eco / Max)         |                 |
| HEPA                             | 13                           |                 |
| LED (touch) display              | ✓                            |                 |
| Self-standing                    | X                            |                 |
| Noise level (in dB)              | 78                           |                 |
| Dust container                   |                              |                 |
| Technology                       | Cyclone (bagless)            |                 |
| Removable                        | ✓                            |                 |
| Capacity (in ml)                 | 700                          |                 |
| Brush                            |                              |                 |
| Туре                             | Fluffy Brush/Combi Brush     |                 |
| Motorised & Illuminated          | ✓                            |                 |
| Removable                        | ✓                            |                 |
| Battery                          |                              |                 |
| Removable (√/X)                  | ✓                            |                 |
| Capacity (in mAh)                | 29.6 V / 2,500 mAh           |                 |
| Running time (in min)            | ~60                          |                 |
| Charging time (in min)           | ~240 - 300                   |                 |
| Charge battery                   | Via stand base or wall mount |                 |
| Accessories                      |                              |                 |
| Wall mount ✓                     | Flex tube                    | ✓               |
| Dust & Crevice Nozzle ✓          | <b>Mopping Function</b>      | Passive         |
| Pet hair brush 🗸                 | Weight                       | 2,4 kg          |
| Upholstery brush X               | Dimensions (in cm)           | 114 x 27,5 x 26 |

## **Highlights**

- ✓ Dust Sensor
- ✓ LED Touch Display
- ✓ Wiping unit
- ✓ Metal Stand Base with Charging