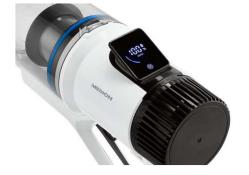

## **Highlights**

- ✓ Dust Sensor
- ✓ LED Touch Display
- ✓ Wiping unit
- ✓ Metal Stand Base with Charging